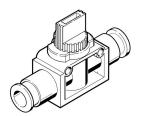

## On off valve HE-2-QS-1/4-U Part number: 153981

**FESTO** 





## **Data sheet**

| Feature                                  | Value                                                              |
|------------------------------------------|--------------------------------------------------------------------|
| Type code                                | HE                                                                 |
| Valve function                           | 2/2 bistable                                                       |
| Pneumatic connection 1                   | QS-1/4                                                             |
| Pneumatic connection 2                   | QS-1/4                                                             |
| Actuation type                           | Manual