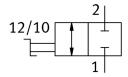

## **Data sheet**

| Feature                                  | Value                                                              |
|------------------------------------------|--------------------------------------------------------------------|
| Type code                                | HE                                                                 |
| Valve function                           | 2/2 bistable                                                       |
| Pneumatic connection 1                   | QS-1/4                                                             |
| Pneumatic connection 2                   | QS-1/4                                                             |
| Actuation type                           | Manual                                                             |
| Type of mounting                         | Optionally: Direct mounting via through-hole Line installation     |
| Standard nominal flow rate               | 306.9 l/min                                                        |
| Nominal width                            | 3.2 mm                                                             |
| Operating pressure                       | -0.095 MPa 1 MPa                                                   |
| Operating pressure                       | -0.95 bar 10 bar                                                   |
| Ambient temperature                      | 0 °C 60 °C                                                         |
| Housing material                         | PBT-reinforced                                                     |
| Operating medium                         | Compressed air as per ISO 8573-1:2010 [7:-:-]                      |
| Sealing principle                        | Soft                                                               |
| Mounting position                        | Any                                                                |
| Structural design                        | Piston gate valve                                                  |
| Type of control                          | Direct                                                             |
| Flow direction                           | Non-reversible                                                     |
| Symbol                                   | 00997328                                                           |
| Information on operating and pilot media | Operation with oil lubrication possible (required for further use) |
| Corrosion resistance class (CRC)         | 2 - Moderate corrosion stress                                      |
| Temperature of medium                    | 0 °C 60 °C                                                         |
| Product weight                           | 23 g                                                               |
| Note on materials                        | RoHS-compliant                                                     |
| Seals material                           | NBR                                                                |